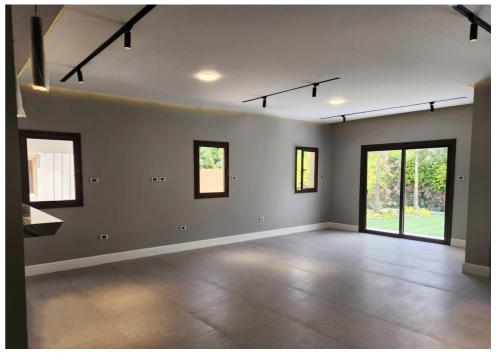

### LIVING ROOM, DINING & POWDER ROOM

This space embraces a modern industrial style. Bold accents are introduced to an overall neutral palette to create a rich contrast that complements earthy warm tones.