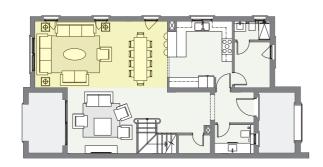

#### KITCHEN, LIVING ROOM AND DINING

The space reflect an open-plan concept, blending funcitonality with refined elegance through warm wooden flooring, a rustic modern kitchen island, and soft ambient lighting for a cozy yet sophisticated feel.