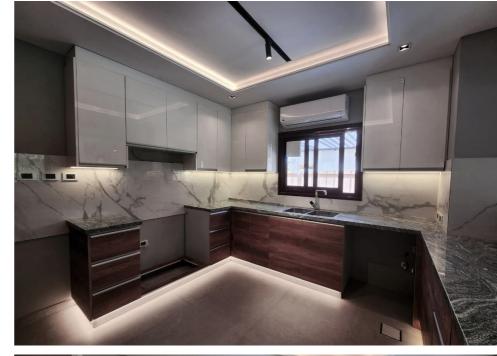

#### **KITCHEN**

Rich wood tones add depth and contrast to the marble backsplash and sleek high-gloss cabinetry. Ambient lighting enhances the textures and materials, making the kitchen a striking centerpiece of the home.