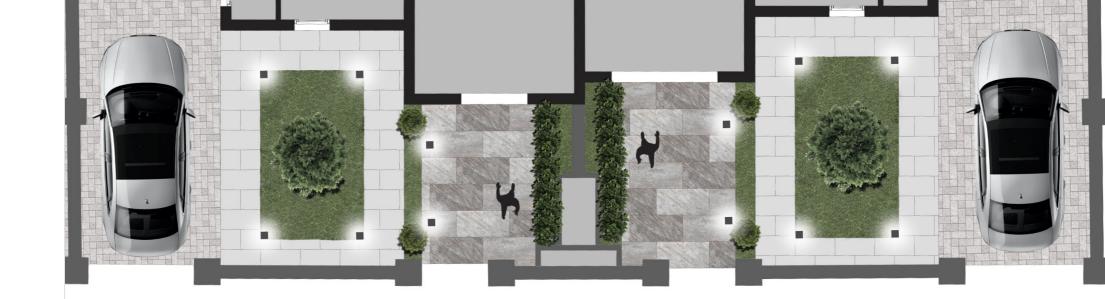

### Townhouse Mivida

Location : Cairo, Egypt

Project type: Landscape design

Area: 200 sqm

This Tuscan-inspired landscape design combines rustic charm with modern elegance, capturing the warmth and beauty of Mediterranean aesthetics. The natural stone facade, slender Italian cypress trees, and lush garden beds create an inviting atmosphere, while intricate geometric paving and a shaded pergola add structure and sophistication. The combination of these features captures the essence of Tuscany, offering a serene and picturesque space for relaxation and social gatherings in a contemporary setting.