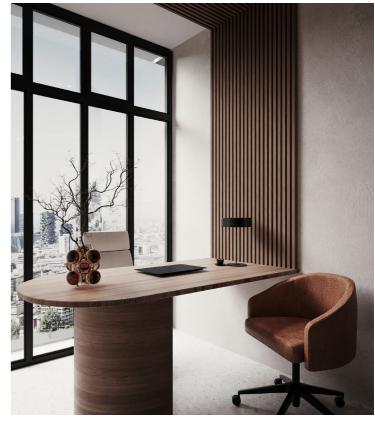

### **Office Interior**

Location : Dubai, Uae

Project type: Interior renovation

Area: 320 sqm

Designed to foster a refined and inspiring workspace, this office seamlessly blends natural materials with contemporary elegance. Expansive glass panels invite abdundant natural light, enhancing the warmth of wood, stone, and soft neutral tones. Thoughtful spatial planning ensures seamless flow between collaborative and private areas, while carefully curated textures and lighting add depth and sophistication to the environment.

PRIVATE OFFICE SPACE

The open-plan workspace fosters collaboration and productivity with curved workstations, ergonomic seating, and natural light. Warm wood tones and a fluid layout create a cohesive and inviting atmosphere.