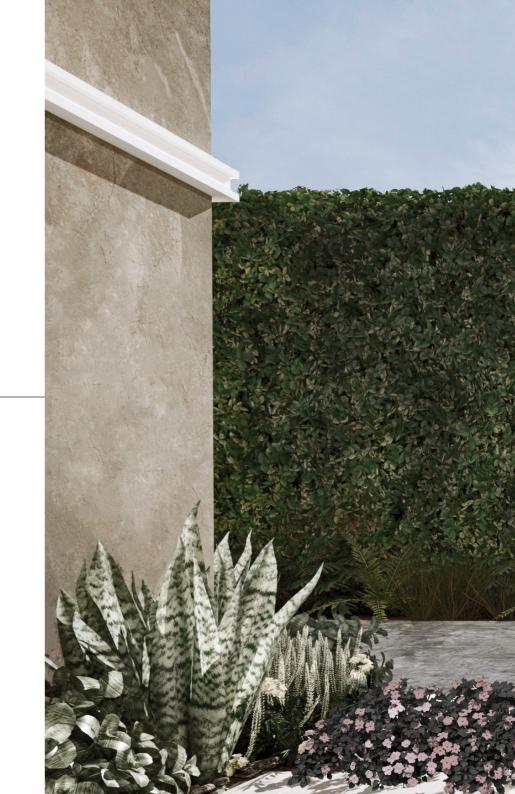

# Private Villa Stone park

Location : New Cairo, Egypt Project type : Landscape design

Area: 370 sqm

A design dedicated to creating a serene and tranquil outdoor atmosphere with a holistic approach. Natural materials such as stone, wood and gravel enhance the organic feel of the landscape while a neutral color palette creates a soothing and cohesive backdrop.