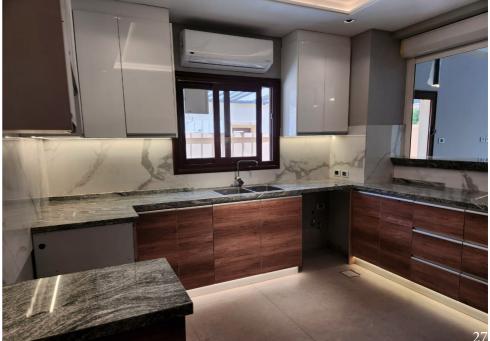

#### **KITCHEN**

Rich wood tones add depth and contrast to the marble backsplash and sleek high-gloss cabinetry. Ambient lighting enhances the textures and materials, making the kitchen a striking centerpiece of the home.