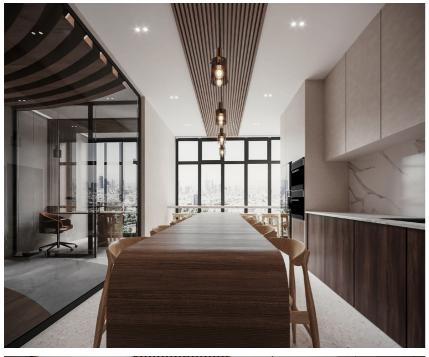

#### **MEETING ROOMS**

Earthy hues and rich wood tones create a refined aesthetic and ambiance that elevate the atmosphere, creating balance between professionalism and comfort.

OFFICE PANTRY

Modern minmalist pantry featuring light wood, marble, and black accents, with a sculptural curved island, warm lighting, and a sleek slatted ceiling.