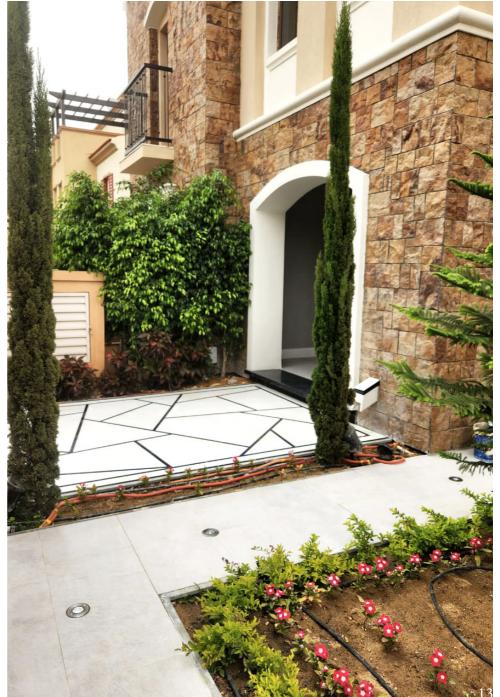

### Townhouse Mivida

Location : Cairo, Egypt

Project type: Landscape design

Area: 200 sqm

This Tuscan-inspired landscape design combines rustic charm with modern elegance, capturing the warmth and beauty of Mediterranean aesthetics. The natural stone facade, slender Italian cypress trees, and lush garden beds create an inviting atmosphere, while intricate geometric paving and a shaded pergola add structure and sophistication. The combination of these features captures the essence of Tuscany, offering a serene and picturesque space for relaxation and social gatherings in a contemporary setting.