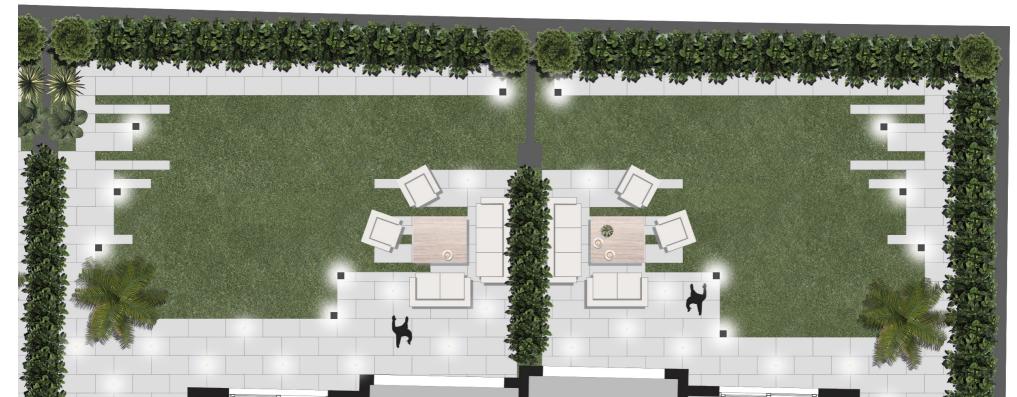

# Private Villa Stone park

Location : New Cairo, Egypt Project type : Landscape design

Area: 370 sqm

A design dedicated to creating a serene and tranquil outdoor atmosphere with a holistic approach. Natural materials such as stone, wood and gravel enhance the organic feel of the landscape while a neutral color palette creates a soothing and cohesive backdrop.