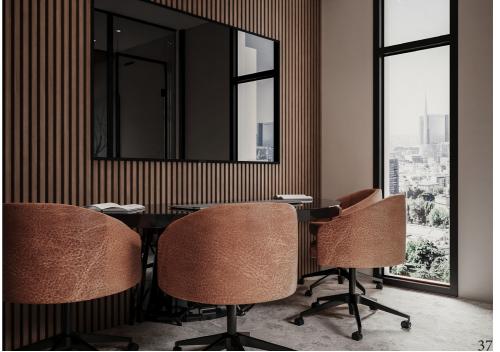

#### **MEETING ROOMS**

Earthy hues and rich wood tones create a refined aesthetic and ambiance that elevate the atmosphere, creating balance between professionalism and comfort.

OFFICE PANTRY

Modern minmalist pantry featuring light wood, marble, and black accents, with a sculptural curved island, warm lighting, and a sleek slatted ceiling.