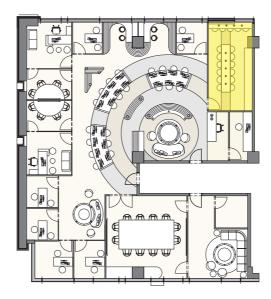

### **Office Interior**

Location : Dubai, Uae

Project type: Interior renovation

Area: 320 sqm

Designed to foster a refined and inspiring workspace, this office seamlessly blends natural materials with contemporary elegance. Expansive glass panels invite abdundant natural light, enhancing the warmth of wood, stone, and soft neutral tones. Thoughtful spatial planning ensures seamless flow between collaborative and private areas, while carefully curated textures and lighting add depth and sophistication to the environment.

#### **OPEN-PLAN WORKSPACE**

The open-plan workspace fosters collaboration and productivity with curved workstations, ergonomic seating, and natural light. Warm wood tones and a fluid layout create a cohesive and inviting atmosphere.

#### **MEETING ROOMS**

Earthy hues and rich wood tones create a refined aesthetic and ambiance that elevate the atmosphere, creating balance between professionalism and comfort.

OFFICE PANTRY

Modern minmalist pantry featuring light wood, marble, and black accents, with a sculptural curved island, warm lighting, and a sleek slatted ceiling.

PRIVATE OFFICE SPACE

The open-plan workspace fosters collaboration and productivity with curved workstations, ergonomic seating, and natural light. Warm wood tones and a fluid layout create a cohesive and inviting atmosphere.