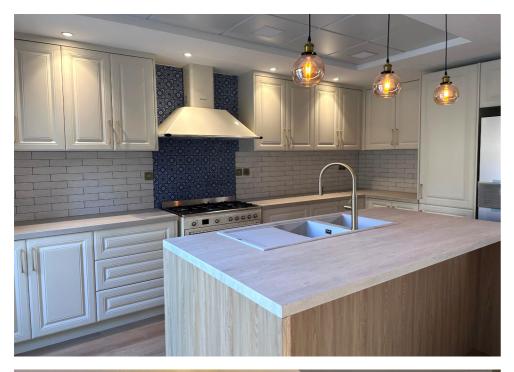

# **Townhouse** Mivida

Location : Cairo, Egypt Project type : Interior design Area : 250 sqm

This townhouse balances classic with modern simplicity, creating a fusion of styles. While the exterior and outdoor aesthetic draws inspiration from Tuscan architecture, inside, the designs blends contemporary with classic elements with rich wood accents, marble finishes, and ambient lighting.

#### **KITCHEN**

Rich wood tones add depth and contrast to the marble backsplash and sleek high-gloss cabinetry. Ambient lighting enhances the textures and materials, making the kitchen a striking centerpiece of the home.