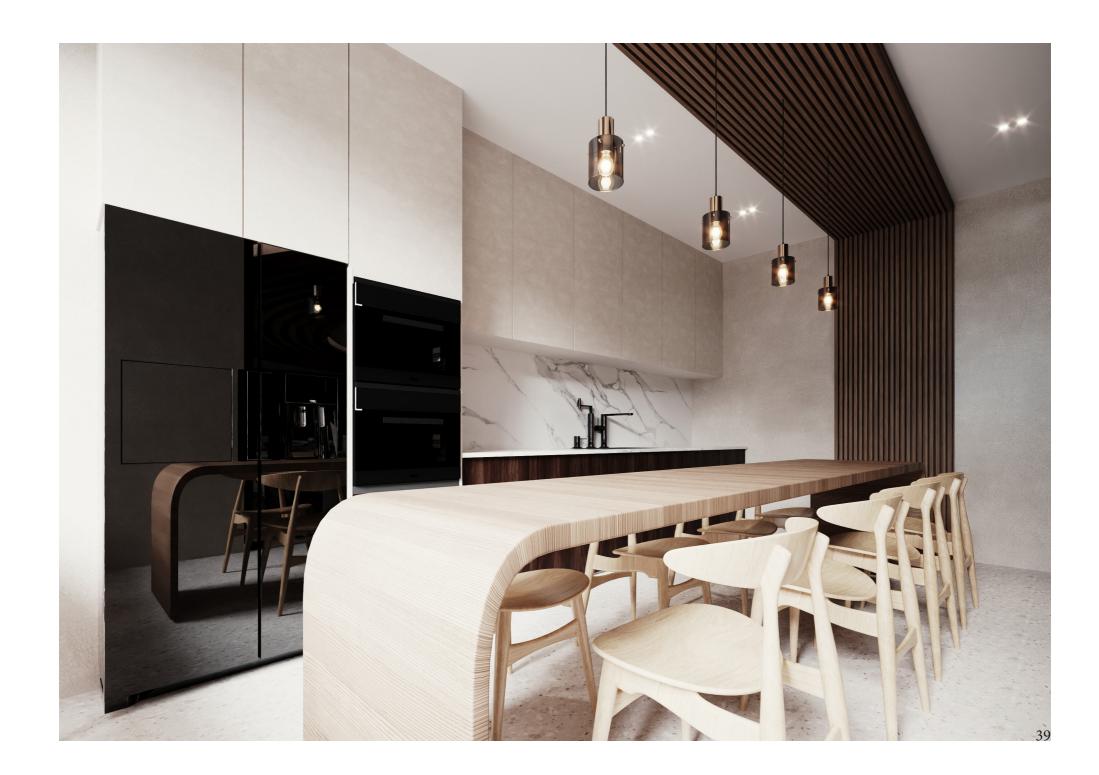

#### **KITCHEN**

Rich wood tones add depth and contrast to the marble backsplash and sleek high-gloss cabinetry. Ambient lighting enhances the textures and materials, making the kitchen a striking centerpiece of the home.