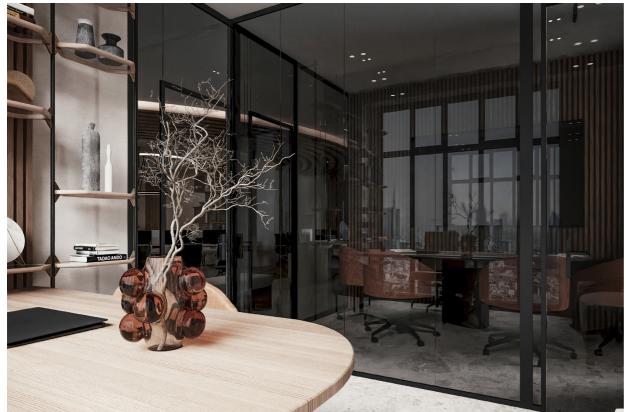

#### **MEETING ROOMS**

Earthy hues and rich wood tones create a refined aesthetic and ambiance that elevate the atmosphere, creating balance between professionalism and comfort.

OFFICE PANTRY

Modern minmalist pantry featuring light wood, marble, and black accents, with a sculptural curved island, warm lighting, and a sleek slatted ceiling.