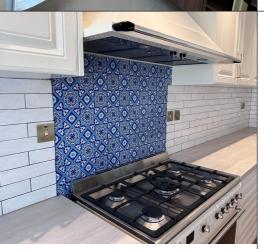

#### **KITCHEN**

Rich wood tones add depth and contrast to the marble backsplash and sleek high-gloss cabinetry. Ambient lighting enhances the textures and materials, making the kitchen a striking centerpiece of the home.