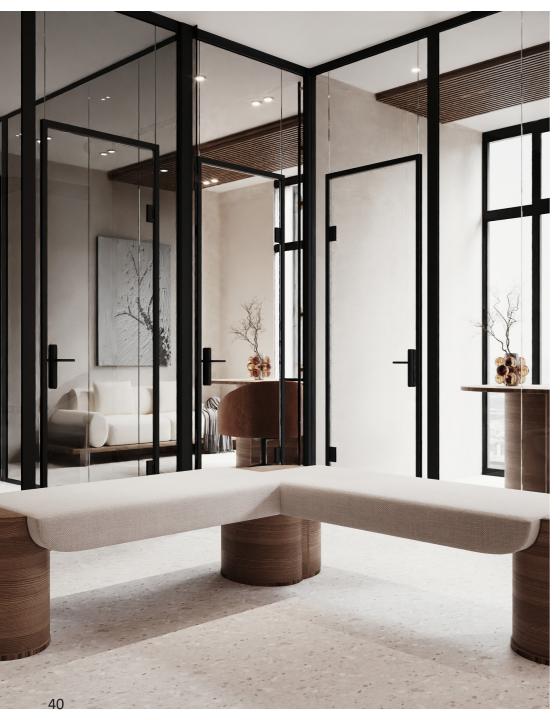

### LIVING ROOM, DINING & POWDER ROOM

This space embraces a modern industrial style. Bold accents are introduced to an overall neutral palette to create a rich contrast that complements earthy warm tones.