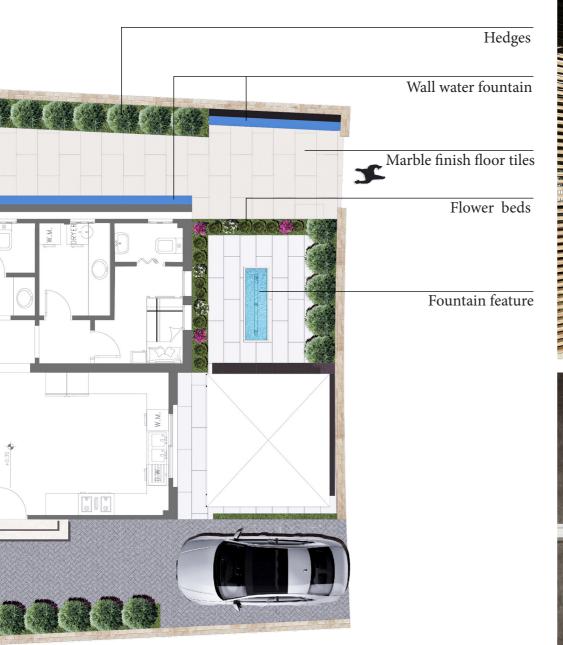

### Private Villa Uptown Cairo

Location : Cairo, Egypt

Project type: Landscape design

Area: 710 sqm

This refined landscape design exemplifies a sophisticated blend of modern design and natural beauty. The luxurious outdoor space is centered around an expansive pool, bordered by lush greenery and tropical palms, offering a serene retreat. A pergola-covered lounge area adds an element of relaxed sophistication, providing both shade and comfort.

Visitors are welcomed through a grand entrance, featuring a symmetrical pathway lined with palms and plotted plants, leading to the heart of the outdoor space.