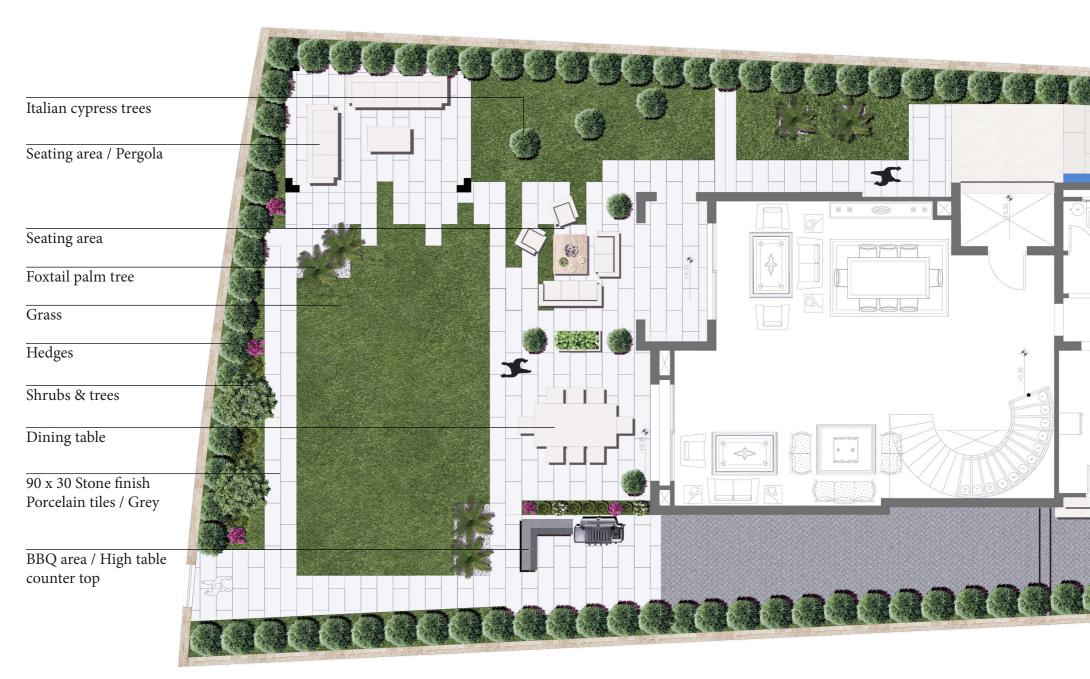

### Private Villa Uptown Cairo

Location : Cairo, Egypt

Project type: Landscape design

Area: 710 sqm

This refined landscape design exemplifies a sophisticated blend of modern design and natural beauty. The luxurious outdoor space is centered around an expansive pool, bordered by lush greenery and tropical palms, offering a serene retreat. A pergola-covered lounge area adds an element of relaxed sophistication, providing both shade and comfort.

Visitors are welcomed through a grand entrance, featuring a symmetrical pathway lined with palms and plotted plants, leading to the heart of the outdoor space.