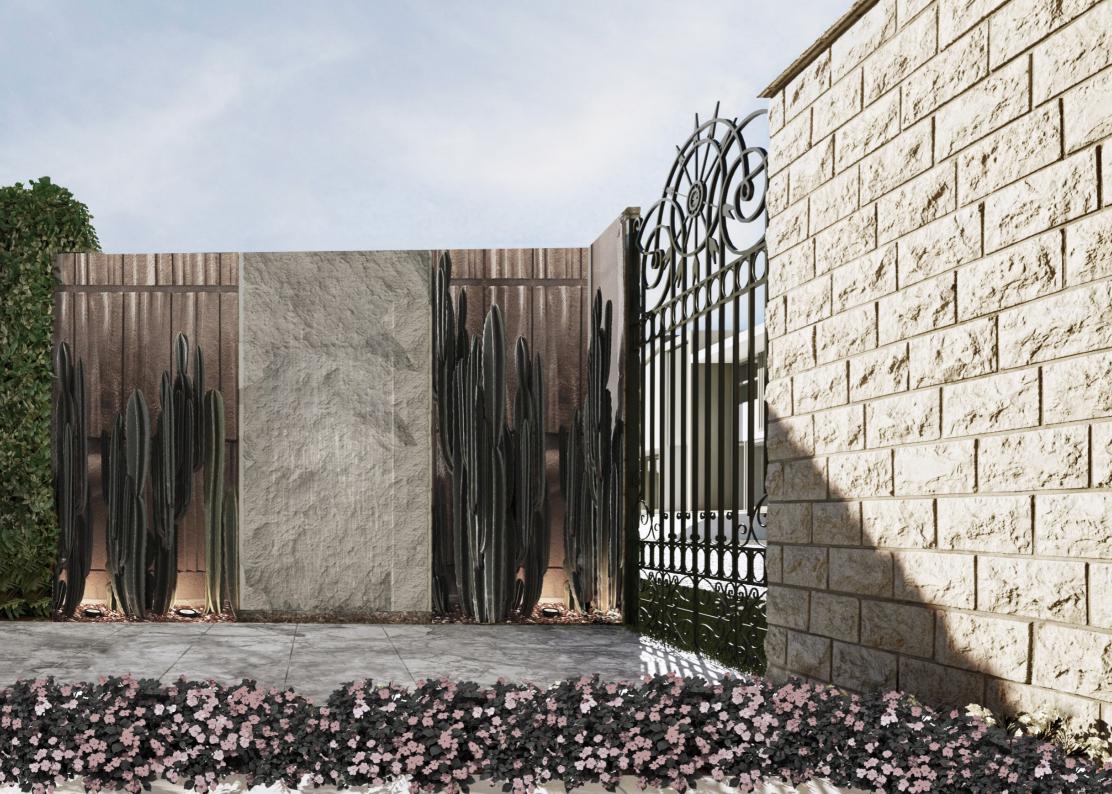

# Private Villa Stone park

Location : New Cairo, Egypt Project type : Landscape design

Area: 370 sqm

A design dedicated to creating a serene and tranquil outdoor atmosphere with a holistic approach. Natural materials such as stone, wood and gravel enhance the organic feel of the landscape while a neutral color palette creates a soothing and cohesive backdrop.