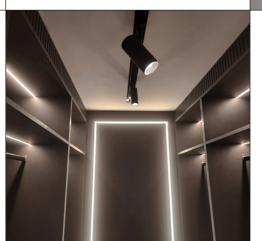

### **Office Interior**

Location : Dubai, Uae

Project type: Interior renovation

Area: 320 sqm

Designed to foster a refined and inspiring workspace, this office seamlessly blends natural materials with contemporary elegance. Expansive glass panels invite abdundant natural light, enhancing the warmth of wood, stone, and soft neutral tones. Thoughtful spatial planning ensures seamless flow between collaborative and private areas, while carefully curated textures and lighting add depth and sophistication to the environment.

#### **OPEN-PLAN WORKSPACE**

The open-plan workspace fosters collaboration and productivity with curved workstations, ergonomic seating, and natural light. Warm wood tones and a fluid layout create a cohesive and inviting atmosphere.