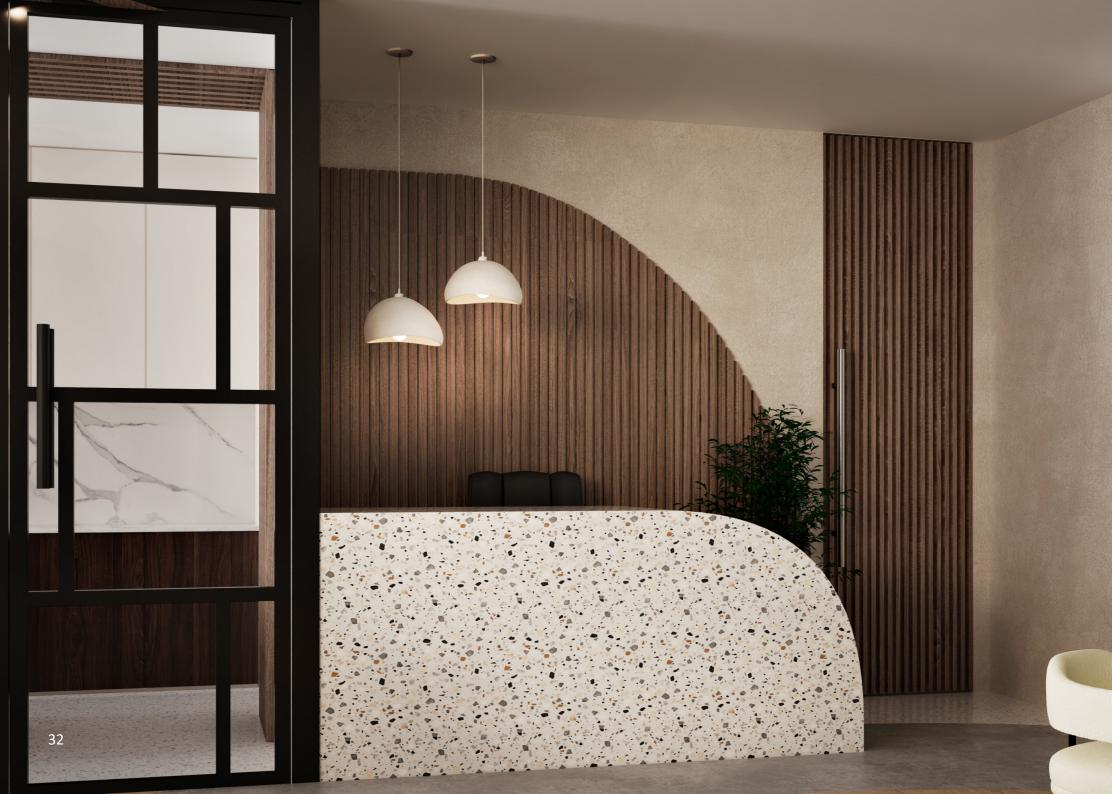

### **Office Interior**

Location : Dubai, Uae

Project type: Interior renovation

Area: 320 sqm

Designed to foster a refined and inspiring workspace, this office seamlessly blends natural materials with contemporary elegance. Expansive glass panels invite abdundant natural light, enhancing the warmth of wood, stone, and soft neutral tones. Thoughtful spatial planning ensures seamless flow between collaborative and private areas, while carefully curated textures and lighting add depth and sophistication to the environment.

#### **OPEN-PLAN WORKSPACE**

The open-plan workspace fosters collaboration and productivity with curved workstations, ergonomic seating, and natural light. Warm wood tones and a fluid layout create a cohesive and inviting atmosphere.