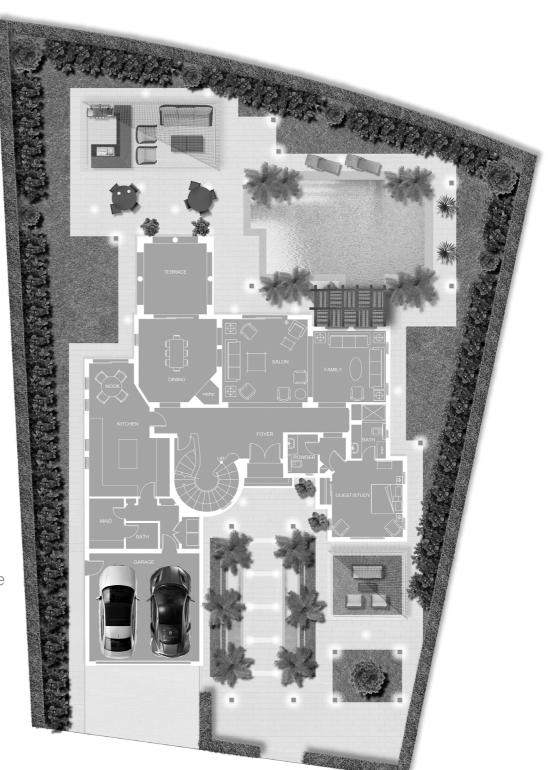

### Private Villa Uptown Cairo

Location : Cairo, Egypt

Project type: Landscape design

Area: 710 sqm

This refined landscape design exemplifies a sophisticated blend of modern design and natural beauty. The luxurious outdoor space is centered around an expansive pool, bordered by lush greenery and tropical palms, offering a serene retreat. A pergola-covered lounge area adds an element of relaxed sophistication, providing both shade and comfort.

Visitors are welcomed through a grand entrance, featuring a symmetrical pathway lined with palms and plotted plants, leading to the heart of the outdoor space.