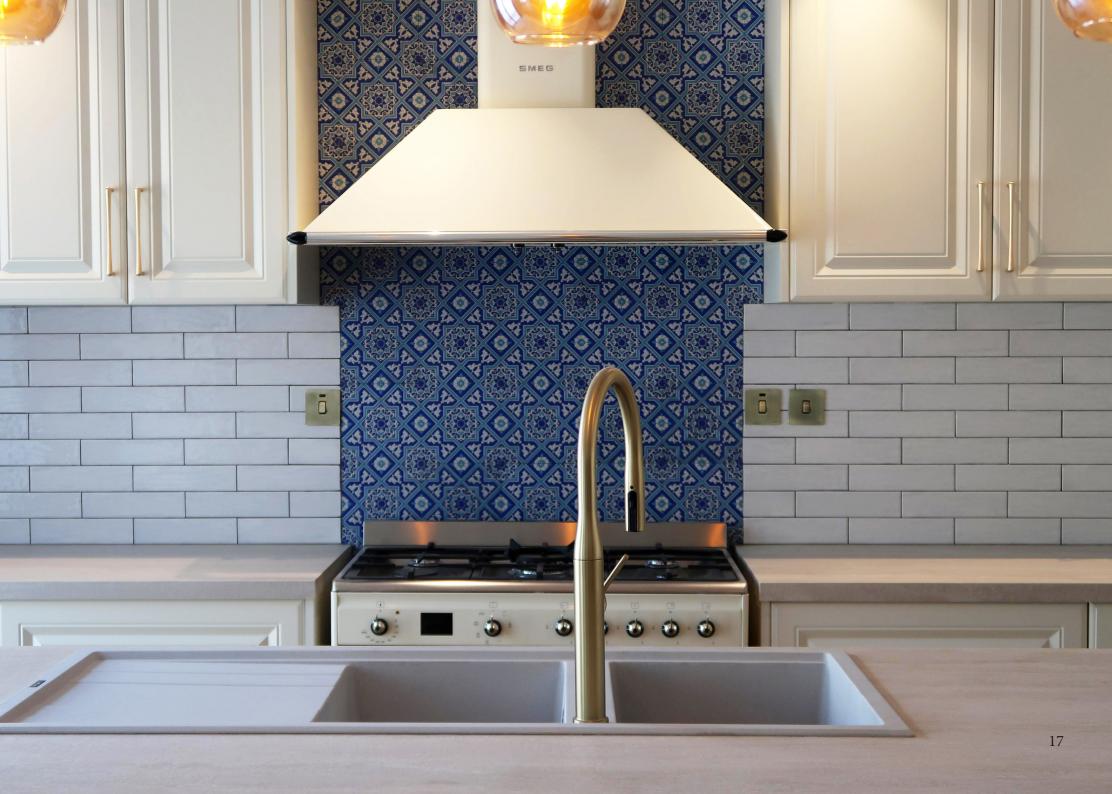

# **Townhouse** Mivida

Location : Cairo, Egypt Project type : Interior design Area : 250 sqm

This townhouse balances classic with modern simplicity, creating a fusion of styles. While the exterior and outdoor aesthetic draws inspiration from Tuscan architecture, inside, the designs blends contemporary with classic elements with rich wood accents, marble finishes, and ambient lighting.

#### **KITCHEN**

Rich wood tones add depth and contrast to the marble backsplash and sleek high-gloss cabinetry. Ambient lighting enhances the textures and materials, making the kitchen a striking centerpiece of the home.