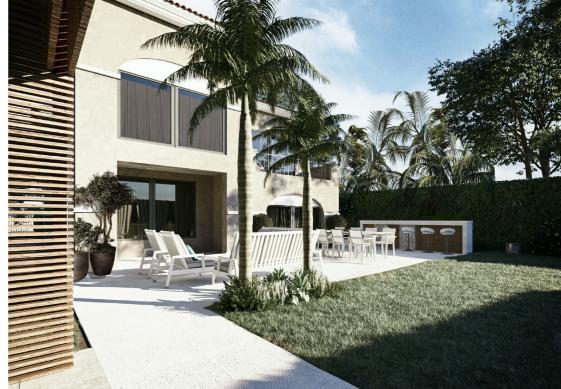

### Private Villa Uptown Cairo

Location : Cairo, Egypt

Project type: Landscape design

Area: 710 sqm

This refined landscape design exemplifies a sophisticated blend of modern design and natural beauty. The luxurious outdoor space is centered around an expansive pool, bordered by lush greenery and tropical palms, offering a serene retreat. A pergola-covered lounge area adds an element of relaxed sophistication, providing both shade and comfort.

Visitors are welcomed through a grand entrance, featuring a symmetrical pathway lined with palms and plotted plants, leading to the heart of the outdoor space.