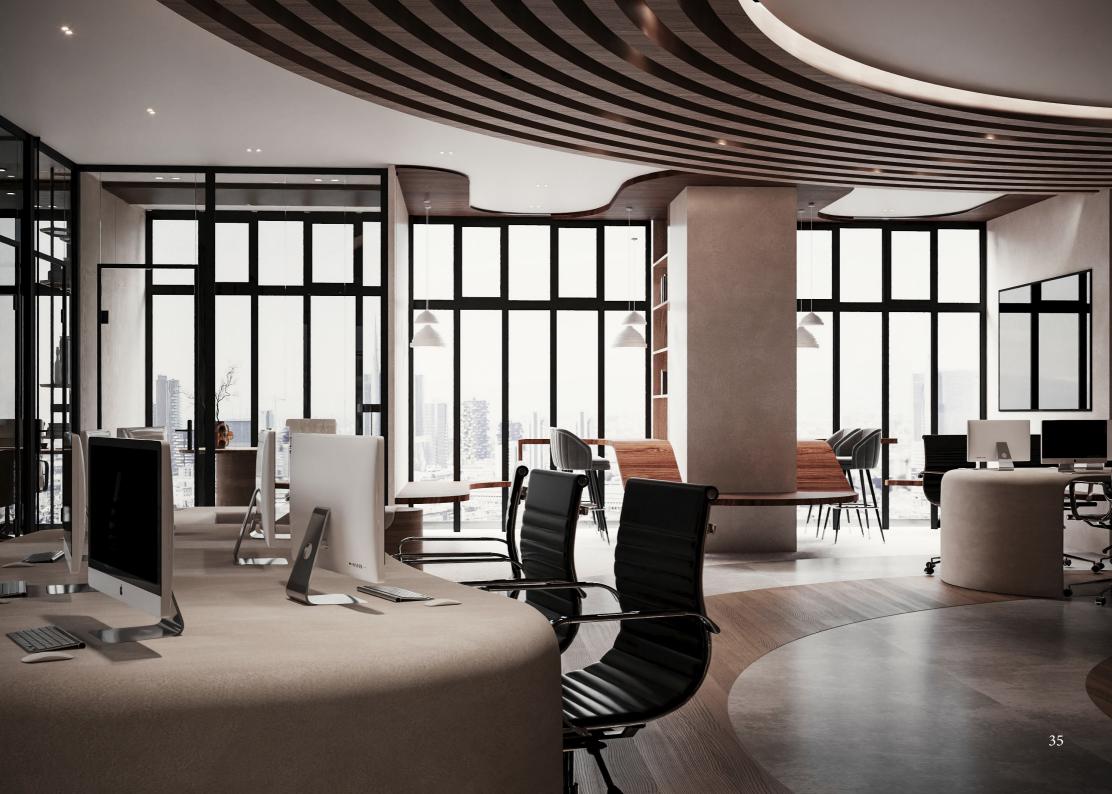

### **Office Interior**

Location : Dubai, Uae

Project type: Interior renovation

Area: 320 sqm

Designed to foster a refined and inspiring workspace, this office seamlessly blends natural materials with contemporary elegance. Expansive glass panels invite abdundant natural light, enhancing the warmth of wood, stone, and soft neutral tones. Thoughtful spatial planning ensures seamless flow between collaborative and private areas, while carefully curated textures and lighting add depth and sophistication to the environment.

#### **OPEN-PLAN WORKSPACE**

The open-plan workspace fosters collaboration and productivity with curved workstations, ergonomic seating, and natural light. Warm wood tones and a fluid layout create a cohesive and inviting atmosphere.