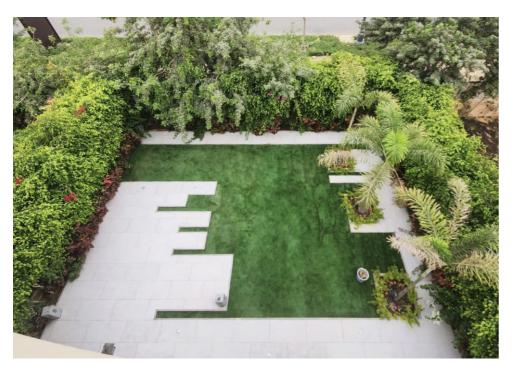

# Private Villa Stone park

Location : New Cairo, Egypt Project type : Landscape design

Area: 370 sqm

A design dedicated to creating a serene and tranquil outdoor atmosphere with a holistic approach. Natural materials such as stone, wood and gravel enhance the organic feel of the landscape while a neutral color palette creates a soothing and cohesive backdrop.