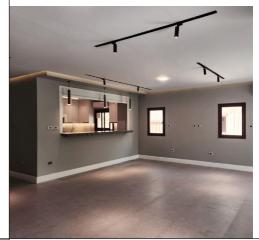

### LIVING ROOM, DINING & POWDER ROOM

This space embraces a modern industrial style. Bold accents are introduced to an overall neutral palette to create a rich contrast that complements earthy warm tones.

#### **KITCHEN**

Rich wood tones add depth and contrast to the marble backsplash and sleek high-gloss cabinetry. Ambient lighting enhances the textures and materials, making the kitchen a striking centerpiece of the home.