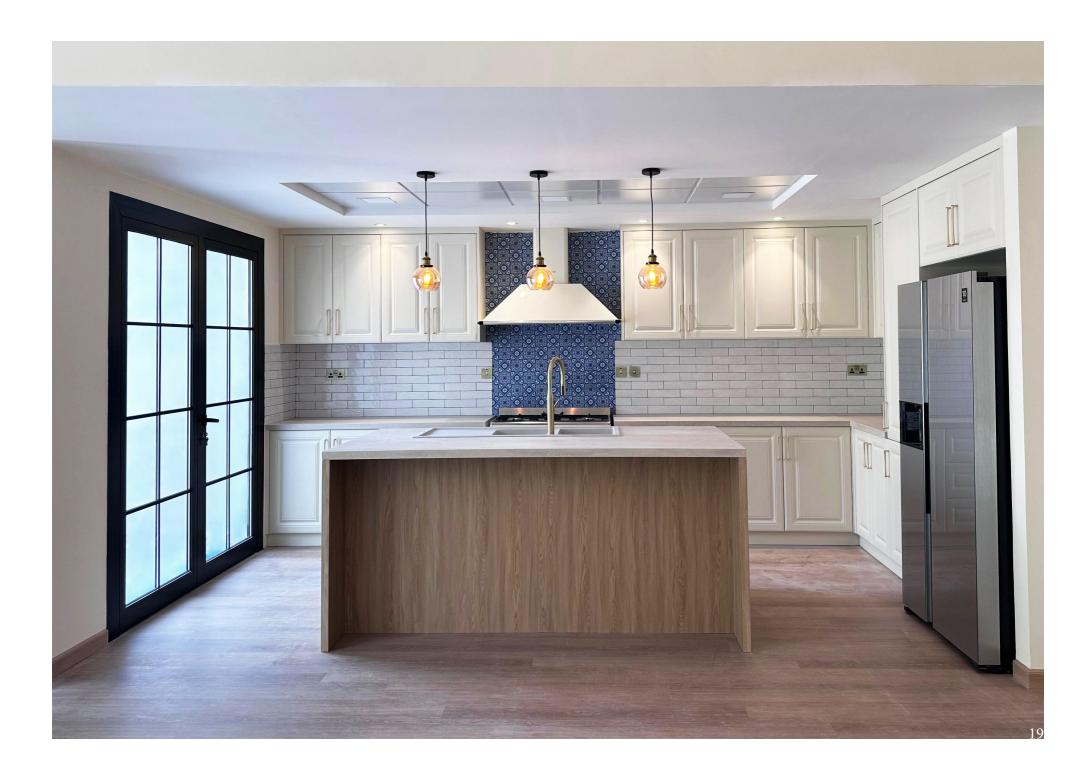

#### KITCHEN, LIVING ROOM AND DINING

The space reflect an open-plan concept, blending funcitonality with refined elegance through warm wooden flooring, a rustic modern kitchen island, and soft ambient lighting for a cozy yet sophisticated feel.