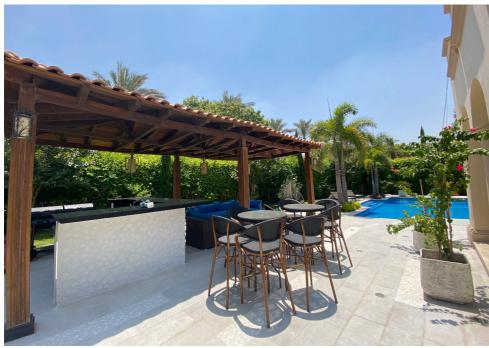

### Private Villa Uptown Cairo

Location : Cairo, Egypt

Project type: Landscape design

Area: 710 sqm

This refined landscape design exemplifies a sophisticated blend of modern design and natural beauty. The luxurious outdoor space is centered around an expansive pool, bordered by lush greenery and tropical palms, offering a serene retreat. A pergola-covered lounge area adds an element of relaxed sophistication, providing both shade and comfort.