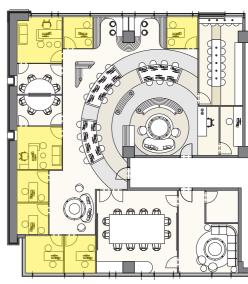

### **Office Interior**

Location : Dubai, Uae

Project type: Interior renovation

Area: 320 sqm

Designed to foster a refined and inspiring workspace, this office seamlessly blends natural materials with contemporary elegance. Expansive glass panels invite abdundant natural light, enhancing the warmth of wood, stone, and soft neutral tones. Thoughtful spatial planning ensures seamless flow between collaborative and private areas, while carefully curated textures and lighting add depth and sophistication to the environment.

#### **OPEN-PLAN WORKSPACE**

The open-plan workspace fosters collaboration and productivity with curved workstations, ergonomic seating, and natural light. Warm wood tones and a fluid layout create a cohesive and inviting atmosphere.

#### **MEETING ROOMS**

Earthy hues and rich wood tones create a refined aesthetic and ambiance that elevate the atmosphere, creating balance between professionalism and comfort.

OFFICE PANTRY

Modern minmalist pantry featuring light wood, marble, and black accents, with a sculptural curved island, warm lighting, and a sleek slatted ceiling.