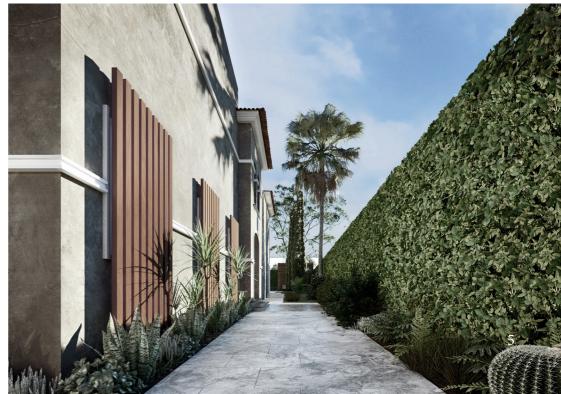

### Private Villa Uptown Cairo

Location : Cairo, Egypt

Project type: Landscape design

Area: 710 sqm

This refined landscape design exemplifies a sophisticated blend of modern design and natural beauty. The luxurious outdoor space is centered around an expansive pool, bordered by lush greenery and tropical palms, offering a serene retreat. A pergola-covered lounge area adds an element of relaxed sophistication, providing both shade and comfort.

Visitors are welcomed through a grand entrance, featuring a symmetrical pathway lined with palms and plotted plants, leading to the heart of the outdoor space.