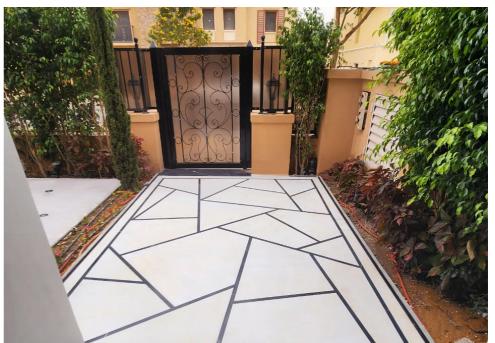

### Townhouse Mivida

Location : Cairo, Egypt

Project type: Landscape design

Area: 200 sqm

This Tuscan-inspired landscape design combines rustic charm with modern elegance, capturing the warmth and beauty of Mediterranean aesthetics. The natural stone facade, slender Italian cypress trees, and lush garden beds create an inviting atmosphere, while intricate geometric paving and a shaded pergola add structure and sophistication. The combination of these features captures the essence of Tuscany, offering a serene and picturesque space for relaxation and social gatherings in a contemporary setting.