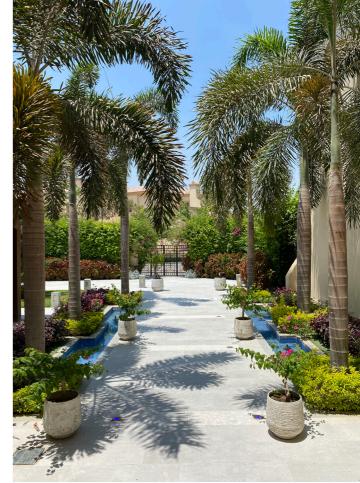

### Private Villa Uptown Cairo

Location : Cairo, Egypt

Project type: Landscape design

Area: 710 sqm

This refined landscape design exemplifies a sophisticated blend of modern design and natural beauty. The luxurious outdoor space is centered around an expansive pool, bordered by lush greenery and tropical palms, offering a serene retreat. A pergola-covered lounge area adds an element of relaxed sophistication, providing both shade and comfort.

Visitors are welcomed through a grand entrance, featuring a symmetrical pathway lined with palms and plotted plants, leading to the heart of the outdoor space.