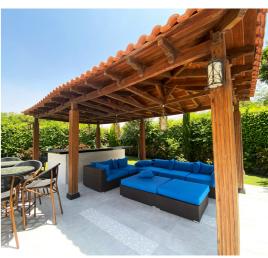

### Private Villa Uptown Cairo

Location : Cairo, Egypt

Project type: Landscape design

Area: 710 sqm

This refined landscape design exemplifies a sophisticated blend of modern design and natural beauty. The luxurious outdoor space is centered around an expansive pool, bordered by lush greenery and tropical palms, offering a serene retreat. A pergola-covered lounge area adds an element of relaxed sophistication, providing both shade and comfort.