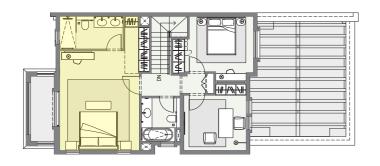

### Private Villa Arabian Ranches

Location : Al Reem 1, Dubai Project type : Interior Renovation

Area: 145 sqm

This design seamlessly blends traditional and modern design elements, using bold colors, intricate patterns, and timeless materials to create elegant, functional, and inviting spaces.

This renovation project reflects a modern farmhouse style, with a touch of classic elegance.