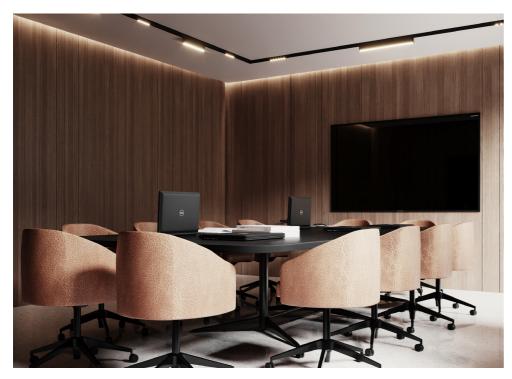

#### **MEETING ROOMS**

Earthy hues and rich wood tones create a refined aesthetic and ambiance that elevate the atmosphere, creating balance between professionalism and comfort.

OFFICE PANTRY

Modern minmalist pantry featuring light wood, marble, and black accents, with a sculptural curved island, warm lighting, and a sleek slatted ceiling.