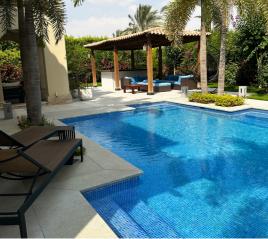

### Private Villa Uptown Cairo

Location : Cairo, Egypt

Project type: Landscape design

Area: 710 sqm

This refined landscape design exemplifies a sophisticated blend of modern design and natural beauty. The luxurious outdoor space is centered around an expansive pool, bordered by lush greenery and tropical palms, offering a serene retreat. A pergola-covered lounge area adds an element of relaxed sophistication, providing both shade and comfort.