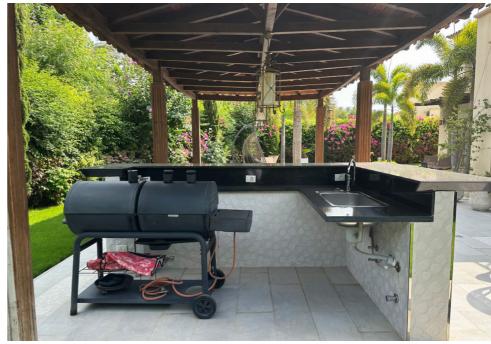

### Private Villa Uptown Cairo

Location : Cairo, Egypt

Project type: Landscape design

Area: 710 sqm

This refined landscape design exemplifies a sophisticated blend of modern design and natural beauty. The luxurious outdoor space is centered around an expansive pool, bordered by lush greenery and tropical palms, offering a serene retreat. A pergola-covered lounge area adds an element of relaxed sophistication, providing both shade and comfort.