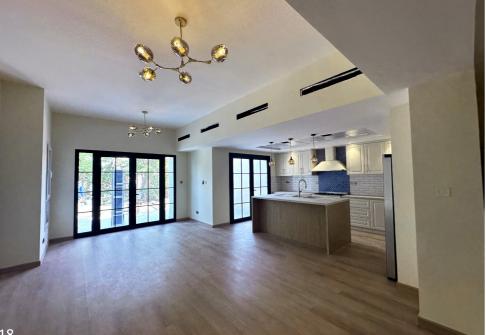

# **Townhouse** Mivida

Location : Cairo, Egypt Project type : Interior design Area : 250 sqm

This townhouse balances classic with modern simplicity, creating a fusion of styles. While the exterior and outdoor aesthetic draws inspiration from Tuscan architecture, inside, the designs blends contemporary with classic elements with rich wood accents, marble finishes, and ambient lighting.

### LIVING ROOM, DINING & POWDER ROOM

This space embraces a modern industrial style. Bold accents are introduced to an overall neutral palette to create a rich contrast that complements earthy warm tones.