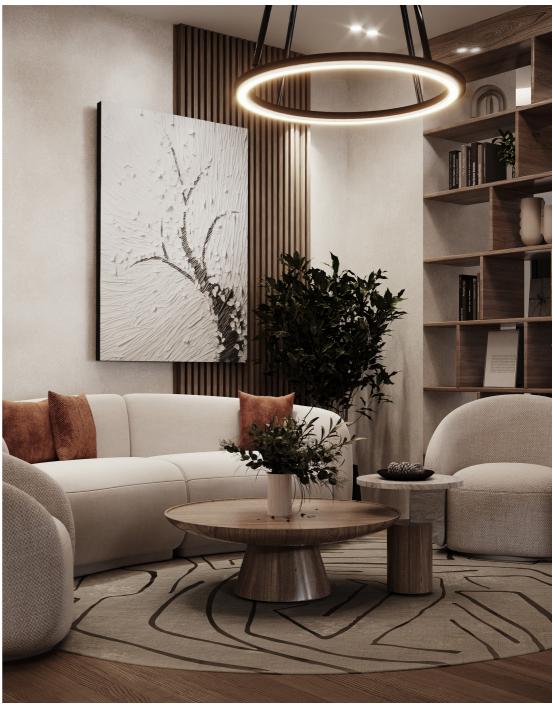

#### MASTER BEDROOM & DRESSING

This master bedroom, expanded and merged with the living room, offers a spacious yet private retreat. A dressing room expanced and enhanced with ambient lighting, adds to the luxury of the space.