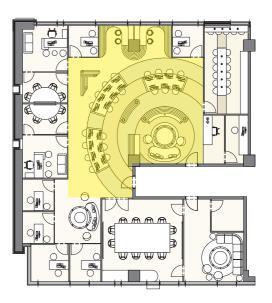

### **Office Interior**

Location : Dubai, Uae

Project type: Interior renovation

Area: 320 sqm

Designed to foster a refined and inspiring workspace, this office seamlessly blends natural materials with contemporary elegance. Expansive glass panels invite abdundant natural light, enhancing the warmth of wood, stone, and soft neutral tones. Thoughtful spatial planning ensures seamless flow between collaborative and private areas, while carefully curated textures and lighting add depth and sophistication to the environment.

#### **OPEN-PLAN WORKSPACE**

The open-plan workspace fosters collaboration and productivity with curved workstations, ergonomic seating, and natural light. Warm wood tones and a fluid layout create a cohesive and inviting atmosphere.

#### **MEETING ROOMS**

Earthy hues and rich wood tones create a refined aesthetic and ambiance that elevate the atmosphere, creating balance between professionalism and comfort.

OFFICE PANTRY

Modern minmalist pantry featuring light wood, marble, and black accents, with a sculptural curved island, warm lighting, and a sleek slatted ceiling.

PRIVATE OFFICE SPACE

The open-plan workspace fosters collaboration and productivity with curved workstations, ergonomic seating, and natural light. Warm wood tones and a fluid layout create a cohesive and inviting atmosphere.