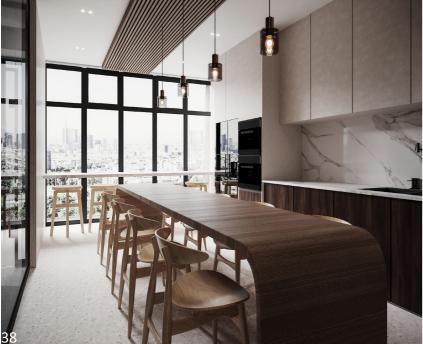

#### **MEETING ROOMS**

Earthy hues and rich wood tones create a refined aesthetic and ambiance that elevate the atmosphere, creating balance between professionalism and comfort.

OFFICE PANTRY

Modern minmalist pantry featuring light wood, marble, and black accents, with a sculptural curved island, warm lighting, and a sleek slatted ceiling.