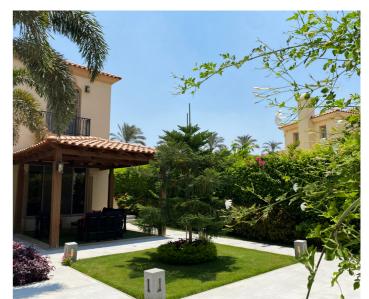

### Private Villa Uptown Cairo

Location : Cairo, Egypt

Project type: Landscape design

Area: 710 sqm

This refined landscape design exemplifies a sophisticated blend of modern design and natural beauty. The luxurious outdoor space is centered around an expansive pool, bordered by lush greenery and tropical palms, offering a serene retreat. A pergola-covered lounge area adds an element of relaxed sophistication, providing both shade and comfort.

Visitors are welcomed through a grand entrance, featuring a symmetrical pathway lined with palms and plotted plants, leading to the heart of the outdoor space.