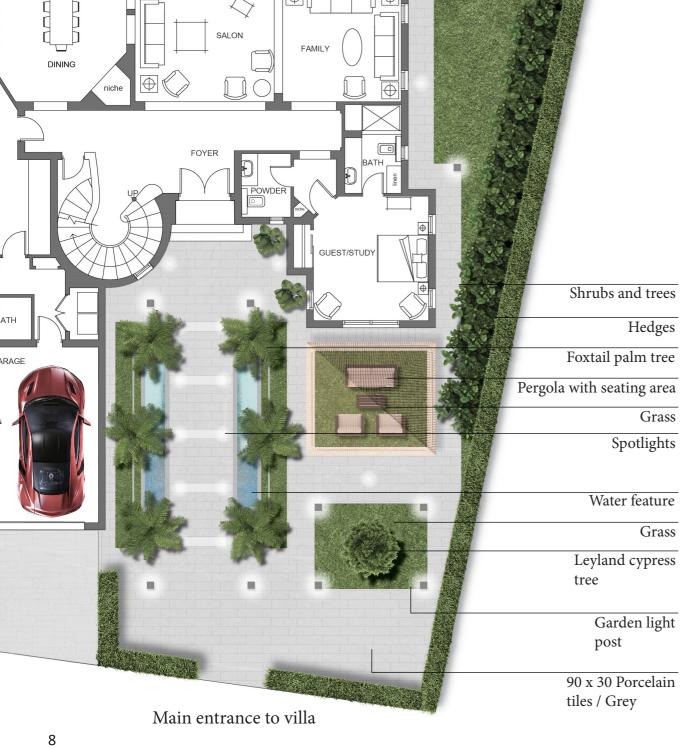

### Private Villa Uptown Cairo

Location : Cairo, Egypt

Project type: Landscape design

Area: 710 sqm

This refined landscape design exemplifies a sophisticated blend of modern design and natural beauty. The luxurious outdoor space is centered around an expansive pool, bordered by lush greenery and tropical palms, offering a serene retreat. A pergola-covered lounge area adds an element of relaxed sophistication, providing both shade and comfort.

Visitors are welcomed through a grand entrance, featuring a symmetrical pathway lined with palms and plotted plants, leading to the heart of the outdoor space.