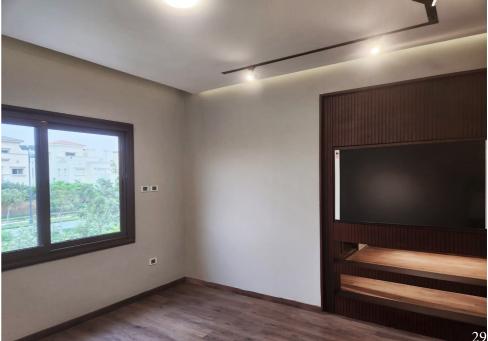

# **Townhouse** Mivida

Location : Cairo, Egypt Project type : Interior design Area : 250 sqm

This townhouse balances classic with modern simplicity, creating a fusion of styles. While the exterior and outdoor aesthetic draws inspiration from Tuscan architecture, inside, the designs blends contemporary with classic elements with rich wood accents, marble finishes, and ambient lighting.

#### MASTER BEDROOM & DRESSING

This master bedroom, expanded and merged with the living room, offers a spacious yet private retreat. A dressing room expanced and enhanced with ambient lighting, adds to the luxury of the space.