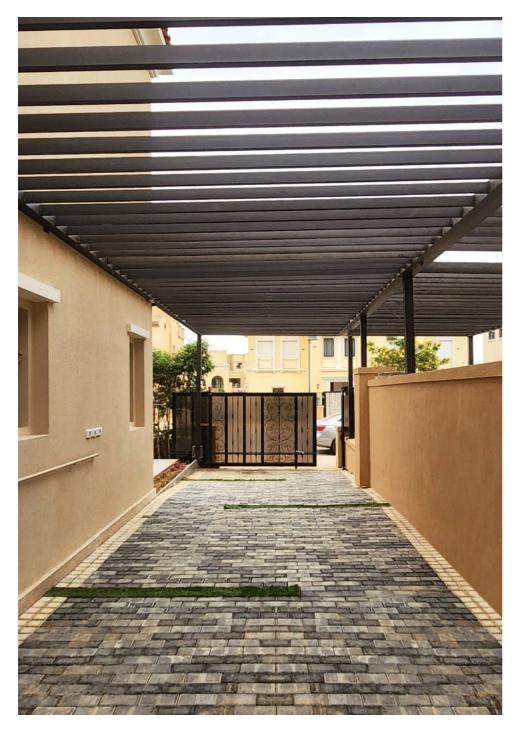

### Townhouse Mivida

Location : Cairo, Egypt

Project type: Landscape design

Area: 200 sqm

This Tuscan-inspired landscape design combines rustic charm with modern elegance, capturing the warmth and beauty of Mediterranean aesthetics. The natural stone facade, slender Italian cypress trees, and lush garden beds create an inviting atmosphere, while intricate geometric paving and a shaded pergola add structure and sophistication. The combination of these features captures the essence of Tuscany, offering a serene and picturesque space for relaxation and social gatherings in a contemporary setting.