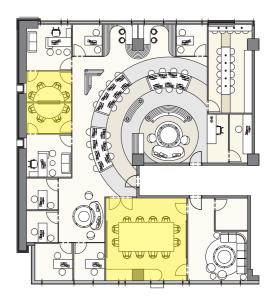

### **Office Interior**

Location : Dubai, Uae

Project type: Interior renovation

Area: 320 sqm

Designed to foster a refined and inspiring workspace, this office seamlessly blends natural materials with contemporary elegance. Expansive glass panels invite abdundant natural light, enhancing the warmth of wood, stone, and soft neutral tones. Thoughtful spatial planning ensures seamless flow between collaborative and private areas, while carefully curated textures and lighting add depth and sophistication to the environment.