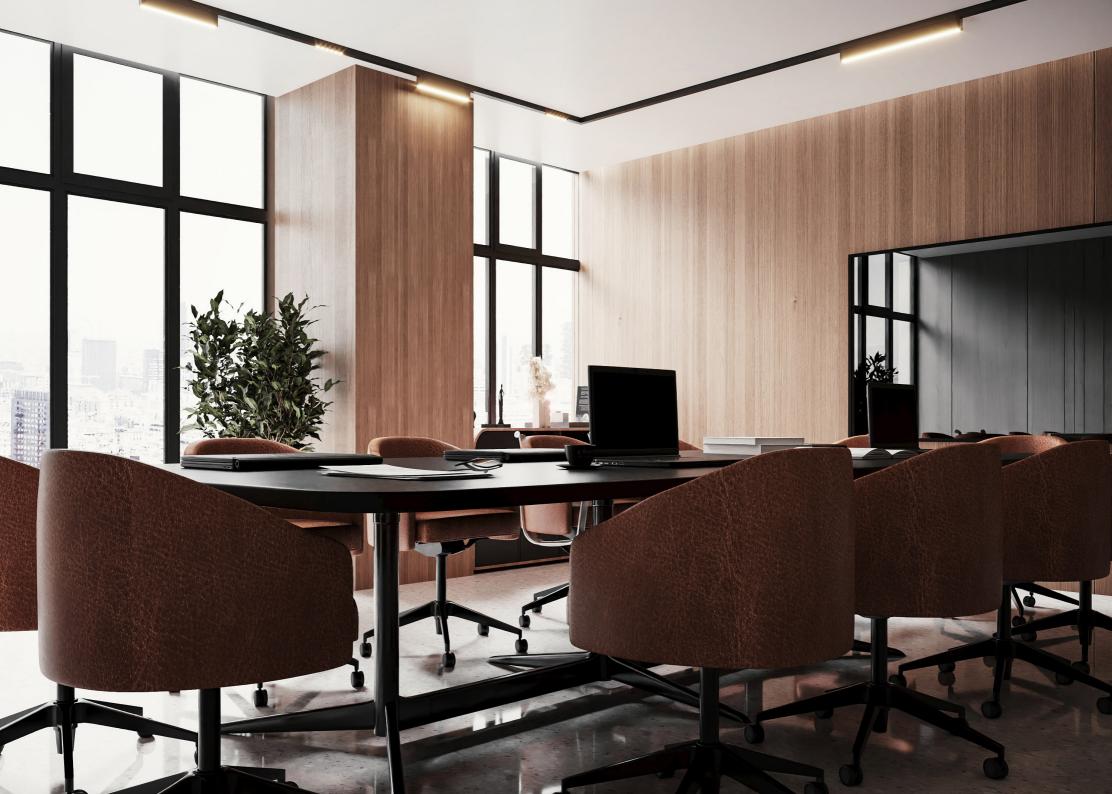

#### **MEETING ROOMS**

Earthy hues and rich wood tones create a refined aesthetic and ambiance that elevate the atmosphere, creating balance between professionalism and comfort.

OFFICE PANTRY

Modern minmalist pantry featuring light wood, marble, and black accents, with a sculptural curved island, warm lighting, and a sleek slatted ceiling.