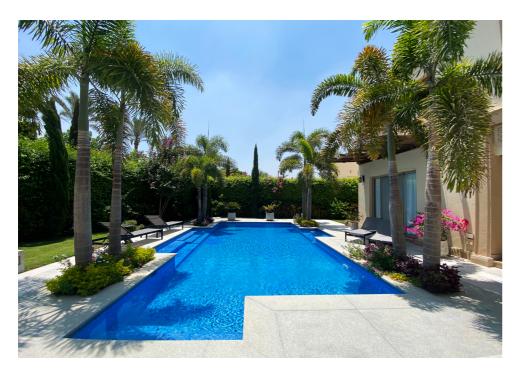

### Private Villa Uptown Cairo

Location : Cairo, Egypt

Project type: Landscape design

Area: 710 sqm

This refined landscape design exemplifies a sophisticated blend of modern design and natural beauty. The luxurious outdoor space is centered around an expansive pool, bordered by lush greenery and tropical palms, offering a serene retreat. A pergola-covered lounge area adds an element of relaxed sophistication, providing both shade and comfort.