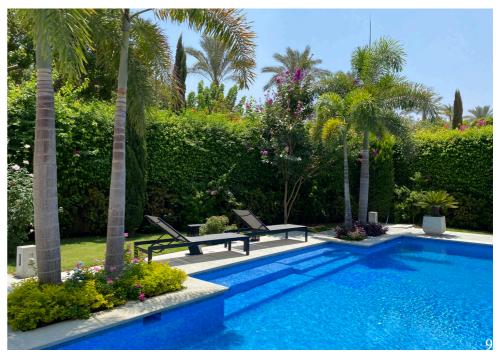

### Private Villa Uptown Cairo

Location : Cairo, Egypt

Project type: Landscape design

Area: 710 sqm

This refined landscape design exemplifies a sophisticated blend of modern design and natural beauty. The luxurious outdoor space is centered around an expansive pool, bordered by lush greenery and tropical palms, offering a serene retreat. A pergola-covered lounge area adds an element of relaxed sophistication, providing both shade and comfort.

Visitors are welcomed through a grand entrance, featuring a symmetrical pathway lined with palms and plotted plants, leading to the heart of the outdoor space.