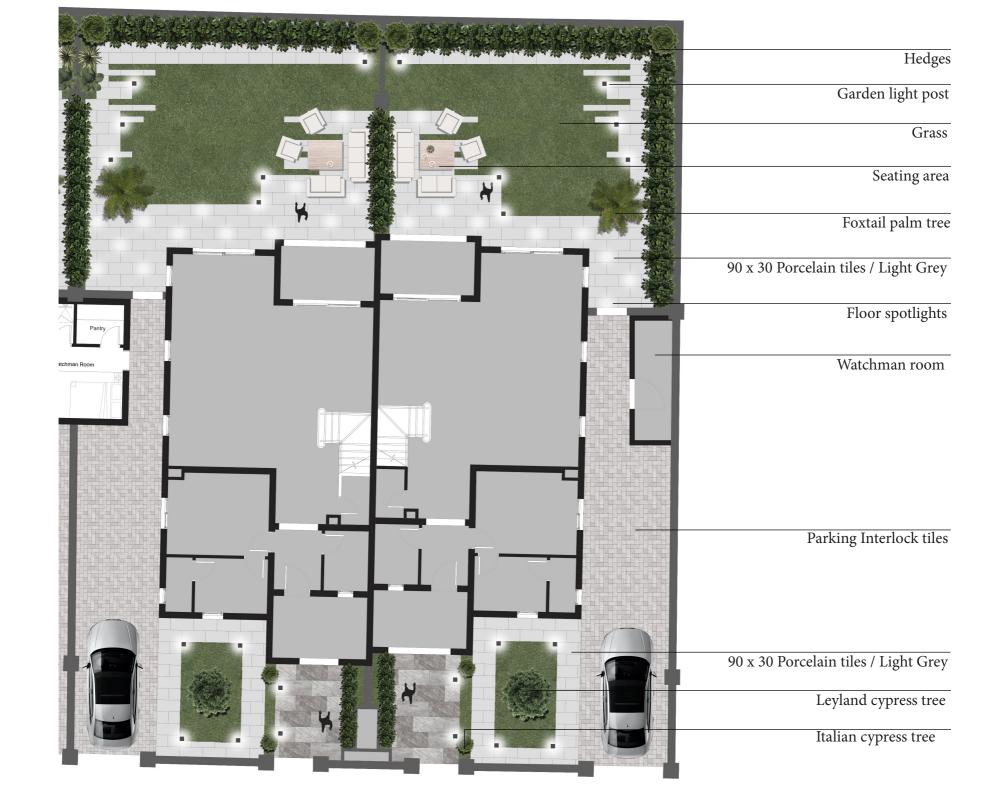

### Townhouse Mivida

Location : Cairo, Egypt

Project type: Landscape design

Area: 200 sqm

This Tuscan-inspired landscape design combines rustic charm with modern elegance, capturing the warmth and beauty of Mediterranean aesthetics. The natural stone facade, slender Italian cypress trees, and lush garden beds create an inviting atmosphere, while intricate geometric paving and a shaded pergola add structure and sophistication. The combination of these features captures the essence of Tuscany, offering a serene and picturesque space for relaxation and social gatherings in a contemporary setting.