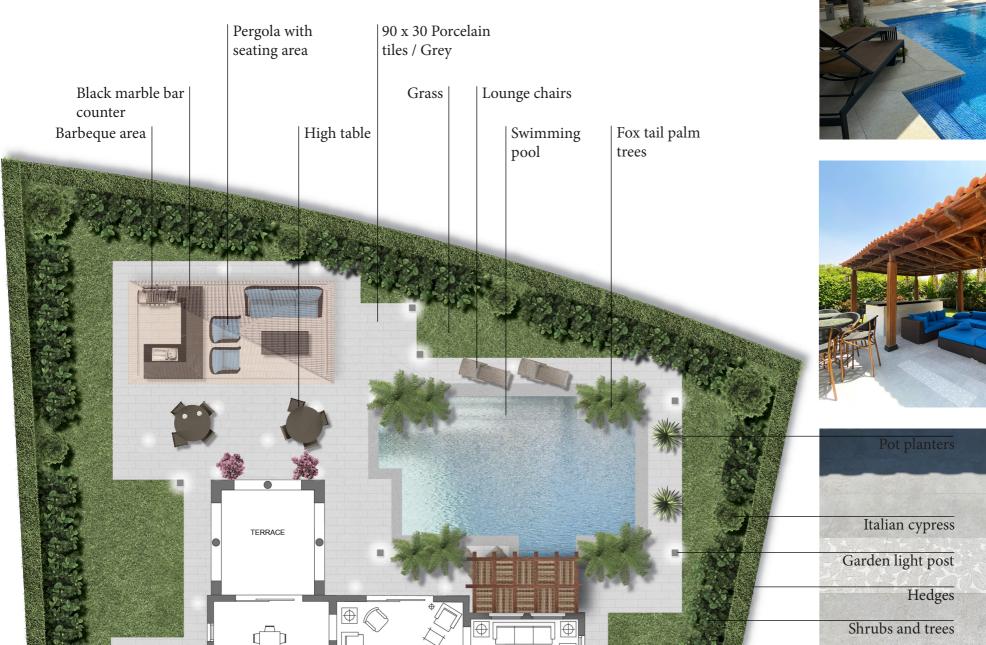

### Private Villa Uptown Cairo

Location : Cairo, Egypt

Project type: Landscape design

Area: 710 sqm

This refined landscape design exemplifies a sophisticated blend of modern design and natural beauty. The luxurious outdoor space is centered around an expansive pool, bordered by lush greenery and tropical palms, offering a serene retreat. A pergola-covered lounge area adds an element of relaxed sophistication, providing both shade and comfort.

Visitors are welcomed through a grand entrance, featuring a symmetrical pathway lined with palms and plotted plants, leading to the heart of the outdoor space.